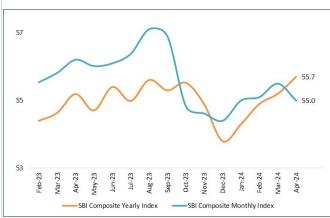

### THEME OF THE DAY: SBI MONTHLY COMPOSITE INDEX IS DECLINING

Fiscal Deficit

Global Growth (IMF)

EMEs Growth (IMF)

% GDP

% YoY

% YoY

3.2<sup>2025</sup>