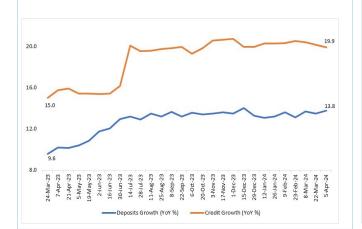

## **ECONOMIC DEVELOPMENTS**

- Today, RBI released the minutes of the Monetary Policy Committee Meeting, April 3 to 5, 2024, which highlights that majority of members expressed caution on upside risks to inflation, particularly emanating from uncertainties in food prices. While low core inflation would further the disinflation process, concerns remain on food inflation outlook. We need to remain watchful on upside risks to inflation outlook from adverse climatic factors, supply side shocks and geopolitical events. Adding to this, RBI Deputy Governor Michael Debabrata Patra said recent inflation prints and high frequency data on salient food prices indicate that food inflation risks remain elevated.
- RBI released ASCB's data on deposits and credit for the fortnight ended 04 April 2024, which indicate, credit growth has increased to 19.9% and deposits at 13.8%, compared to last year growth of 15.8% and 10.2% respectively.
- India's forex reserve declined by \$5.4 bn to \$536.5 billion for the week ended 12 April 2024.
- Today, voting is taking place in 102 constituencies across 21 states/UTs across India in the opening phase, voter turnout of about 60% at 5 pm. At this rate, LS election 2024 turnout will cross 2019 voting percentage. Highest turnout of 79.3% at Jalpaiguri (WB) and lowest of 40.2% at Nawada (Bihar).
- Jio Financial Services Limited on Friday released their January to March quarter results and posted a consolidated net profit of ₹310.6 crore. The company witnessed a whopping 80% year-on-year (YoY) decline in its net profit which were recorded at ₹1,604.5 during the year ago period.