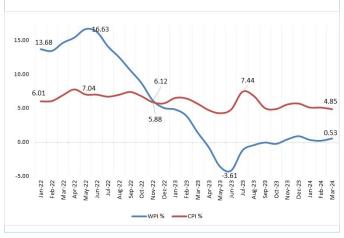

#### **ECONOMIC DEVELOPMENTS**

- ♦ India's wholesale price index-based inflation accelerated to 0.53 per cent in March on an annual basis, its highest level in three months, as against 0.20 per cent in February, with the food index increased by 4.65%, primarily led by cereals prices surging at a 12-month high pace even as the inflation in paddy (11.7%), potato (53%) and onions (57%) accelerated. However, retail CPI inflation in March declined to 4.85%.
- ♦ Inflation in pulses and vegetables remained elevated at the whole-sale level, at 17.2% and 19.5%, respectively, as per the WPI. Fuel and power as well as manufactured products continued to be in deflation mode, though the level of price declines from a year ago moderated to about 0.8% in March. On a m-o-m basis, the WPI rose 0.4% the first such uptick in four months, with the food index up 1.01% and primary articles rising 0.9%. Manufactured products and fuel and power categories were up 0.21% and 0.06%, respectively. WPI for January 2024, revised upward to 0.33% from 0.27% estimated earlier.
- Despite persistent global challenges, overall exports (merchandise + services) estimated to surpass last year's highest record. It is estimated to reach USD 776.68 Billion in FY 2023-24 as compared to USD 776.40 Billion in FY 2022-23. Trade deficit is estimated to significantly improve by 35.77% from USD 121.62 Billion in FY 2022-23 to USD 78.12 Billion in FY 2023-24;
- ◆ India is likely to see above-normal rainfall in the four-month monsoon season (June to September) with cumulative rainfall estimated at 106% of the long-period average (87 cm). Based on data between 1951-2023, India experienced above-normal rainfall in the monsoon season on nine occasions when La Nina followed an El Nino event.
- With General Elections 2024 underway, ECI is on track for the highest ever seizures of inducements recorded in the 75-year history of Lok Sabha elections in the country. Enforcement Agencies have made a record seizure of over Rs. 4650 crores in ECI's resolute fight against money power even before the first phase of polling for the 18th Lok Sabha elections commences on Friday. This marks a sharp increase over Rs 3475 crores seized during the entire Lok Sabha election in 2019.