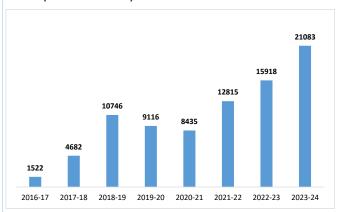

## THEME OF THE DAY: RECENT TRENDS IN DEFENSE EXPORTS BY INDIA (UNIT: INR CRORE)

Fiscal Deficit

Global Growth (IMF)

EMEs Growth (IMF)

% GDP

% YoY

% YoY

5.8