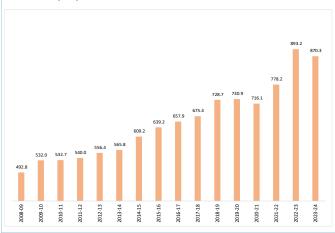

## THEME OF THE DAY: LONG TERM TRENDS IN COAL PRODUCTION IN INDIA (MT)

|                                                                                                                                                                                                                                                                           |                                                                                                                                                                                      |                                                                                                                                                                                                                             |                                                                                                                                                                                                            | Issue No.217                                                                                                                                                                                                           |
|---------------------------------------------------------------------------------------------------------------------------------------------------------------------------------------------------------------------------------------------------------------------------|--------------------------------------------------------------------------------------------------------------------------------------------------------------------------------------|-----------------------------------------------------------------------------------------------------------------------------------------------------------------------------------------------------------------------------|------------------------------------------------------------------------------------------------------------------------------------------------------------------------------------------------------------|------------------------------------------------------------------------------------------------------------------------------------------------------------------------------------------------------------------------|
|                                                                                                                                                                                                                                                                           |                                                                                                                                                                                      |                                                                                                                                                                                                                             |                                                                                                                                                                                                            | 10000 110.217                                                                                                                                                                                                          |
| W                                                                                                                                                                                                                                                                         |                                                                                                                                                                                      | LY TRACKER                                                                                                                                                                                                                  | 24.44                                                                                                                                                                                                      | 25.14                                                                                                                                                                                                                  |
| Variable                                                                                                                                                                                                                                                                  | Unit                                                                                                                                                                                 | 04-Mar-24                                                                                                                                                                                                                   | 01-Mar-24                                                                                                                                                                                                  | 06-Mar-23                                                                                                                                                                                                              |
| Call Rate (WAR) TREP Rate (WAR)                                                                                                                                                                                                                                           | %                                                                                                                                                                                    | 6.49<br>6.34                                                                                                                                                                                                                | 6.62<br>6.50                                                                                                                                                                                               | 6.32<br>6.26                                                                                                                                                                                                           |
| IRF Turnover (BSE)                                                                                                                                                                                                                                                        | 70<br>₹Bn                                                                                                                                                                            | 6.16 <sup>01Mar</sup>                                                                                                                                                                                                       | 8.12 <sup>29Feb</sup>                                                                                                                                                                                      | 1.30                                                                                                                                                                                                                   |
| 10 yr. G-sec(7.182033)                                                                                                                                                                                                                                                    | %                                                                                                                                                                                    | 7.06                                                                                                                                                                                                                        | 7.06                                                                                                                                                                                                       | 7.43                                                                                                                                                                                                                   |
| Net Liquidity (+injection)                                                                                                                                                                                                                                                | 70<br>₹Bn                                                                                                                                                                            | 400.02 <sup>01Mar</sup>                                                                                                                                                                                                     | 886.98 <sup>29Feb</sup>                                                                                                                                                                                    | -495.2                                                                                                                                                                                                                 |
| 10 yr Corp. Spread                                                                                                                                                                                                                                                        | bps                                                                                                                                                                                  | 55.82                                                                                                                                                                                                                       | 56.86                                                                                                                                                                                                      | 40.29                                                                                                                                                                                                                  |
| ₹/\$                                                                                                                                                                                                                                                                      | ₹                                                                                                                                                                                    | 82.89                                                                                                                                                                                                                       | 82.91                                                                                                                                                                                                      | 81.92                                                                                                                                                                                                                  |
| 1 yr NDF                                                                                                                                                                                                                                                                  | ₹                                                                                                                                                                                    | 84.29                                                                                                                                                                                                                       | 84.27                                                                                                                                                                                                      | 83.80                                                                                                                                                                                                                  |
| Sensex                                                                                                                                                                                                                                                                    | -                                                                                                                                                                                    | 73872                                                                                                                                                                                                                       | 73745                                                                                                                                                                                                      | 60224                                                                                                                                                                                                                  |
| Nifty                                                                                                                                                                                                                                                                     | -                                                                                                                                                                                    | 22406                                                                                                                                                                                                                       | 22339                                                                                                                                                                                                      | 17711                                                                                                                                                                                                                  |
| SBI Share Price                                                                                                                                                                                                                                                           | . ₹                                                                                                                                                                                  | 772                                                                                                                                                                                                                         | 769                                                                                                                                                                                                        | 562                                                                                                                                                                                                                    |
| Net FII                                                                                                                                                                                                                                                                   | \$ Mn                                                                                                                                                                                | 328.14                                                                                                                                                                                                                      | 456.20                                                                                                                                                                                                     | -34.43                                                                                                                                                                                                                 |
| Brent Crude<br>Gold                                                                                                                                                                                                                                                       | \$/bbl                                                                                                                                                                               | 83.25                                                                                                                                                                                                                       | 83.55                                                                                                                                                                                                      | 84.5                                                                                                                                                                                                                   |
| US 10yr G-sec                                                                                                                                                                                                                                                             | \$/oz<br>%                                                                                                                                                                           | 2085<br>4.21                                                                                                                                                                                                                | 2084<br>4.18                                                                                                                                                                                               | 1849<br>3.91                                                                                                                                                                                                           |
| Dollar Index                                                                                                                                                                                                                                                              | -                                                                                                                                                                                    | 103.8                                                                                                                                                                                                                       | 103.9                                                                                                                                                                                                      | 104.65                                                                                                                                                                                                                 |
|                                                                                                                                                                                                                                                                           | FKLY/FOR                                                                                                                                                                             | RTNIGHTLY TRA                                                                                                                                                                                                               |                                                                                                                                                                                                            | 104.05                                                                                                                                                                                                                 |
| Weekly Variable                                                                                                                                                                                                                                                           | Unit                                                                                                                                                                                 | 16-Feb-24                                                                                                                                                                                                                   | 09-Feb-24                                                                                                                                                                                                  | 17-Feb-23                                                                                                                                                                                                              |
| Forex Reserve                                                                                                                                                                                                                                                             | \$ Bn                                                                                                                                                                                | 616.1                                                                                                                                                                                                                       | 617.2                                                                                                                                                                                                      | 561.3                                                                                                                                                                                                                  |
| CIC (O/S)                                                                                                                                                                                                                                                                 | ₹ Bn                                                                                                                                                                                 | 34499                                                                                                                                                                                                                       | 34478                                                                                                                                                                                                      | 33303                                                                                                                                                                                                                  |
| G Sec Borrowings (YTD)                                                                                                                                                                                                                                                    | ₹Bn                                                                                                                                                                                  | 15130                                                                                                                                                                                                                       | 14800                                                                                                                                                                                                      | 13670                                                                                                                                                                                                                  |
| SDL Borrowings (YTD)                                                                                                                                                                                                                                                      | ₹Bn                                                                                                                                                                                  | 7532                                                                                                                                                                                                                        | 7347                                                                                                                                                                                                       | 5672                                                                                                                                                                                                                   |
| Loans & Advances State                                                                                                                                                                                                                                                    | ₹Bn                                                                                                                                                                                  | 132.92                                                                                                                                                                                                                      | 202.55                                                                                                                                                                                                     | 124.25                                                                                                                                                                                                                 |
| Fortnightly Variable                                                                                                                                                                                                                                                      | Unit                                                                                                                                                                                 | 09-Feb-24                                                                                                                                                                                                                   | 26-Jan-24                                                                                                                                                                                                  | 10-Feb-23                                                                                                                                                                                                              |
| M3                                                                                                                                                                                                                                                                        | % YoY                                                                                                                                                                                | 11.8                                                                                                                                                                                                                        | 11.5                                                                                                                                                                                                       | 9.5                                                                                                                                                                                                                    |
| ASCB Deposits                                                                                                                                                                                                                                                             | % YoY                                                                                                                                                                                | 13.6                                                                                                                                                                                                                        | 13.2                                                                                                                                                                                                       | 10.2                                                                                                                                                                                                                   |
| ASCB Credit                                                                                                                                                                                                                                                               | % YoY                                                                                                                                                                                | 20.3                                                                                                                                                                                                                        | 20.3                                                                                                                                                                                                       | 16.1                                                                                                                                                                                                                   |
| C-D Ratio                                                                                                                                                                                                                                                                 | %                                                                                                                                                                                    | 79.95                                                                                                                                                                                                                       | 79.99                                                                                                                                                                                                      | 75.49                                                                                                                                                                                                                  |
|                                                                                                                                                                                                                                                                           | MONT                                                                                                                                                                                 | HLY TRACKER                                                                                                                                                                                                                 |                                                                                                                                                                                                            |                                                                                                                                                                                                                        |
| Variable                                                                                                                                                                                                                                                                  | Unit                                                                                                                                                                                 | Jan-24                                                                                                                                                                                                                      | Dec-23                                                                                                                                                                                                     | Jan-23                                                                                                                                                                                                                 |
| Repo Rate                                                                                                                                                                                                                                                                 | %                                                                                                                                                                                    | 6.50 <sup>08Feb24</sup>                                                                                                                                                                                                     | 6.50 <sup>08Dec23</sup>                                                                                                                                                                                    | 6.50 <sup>08Feb23</sup>                                                                                                                                                                                                |
| SBI 1-Yr MCLR                                                                                                                                                                                                                                                             | %                                                                                                                                                                                    | 8.65 <sup>15Feb24</sup>                                                                                                                                                                                                     | 8.65 <sup>15Jan24</sup>                                                                                                                                                                                    | 8.5 <sup>15Feb23</sup>                                                                                                                                                                                                 |
| CPI-Combined                                                                                                                                                                                                                                                              | % YoY                                                                                                                                                                                | 5.10                                                                                                                                                                                                                        | 5.69                                                                                                                                                                                                       | 6.52                                                                                                                                                                                                                   |
| Core CPI<br>WPI                                                                                                                                                                                                                                                           | % YoY<br>% YoY                                                                                                                                                                       | 3.53                                                                                                                                                                                                                        | 3.76                                                                                                                                                                                                       | 6.22                                                                                                                                                                                                                   |
| IIP                                                                                                                                                                                                                                                                       |                                                                                                                                                                                      | 0.27<br>3.8 <sup>Dec23</sup>                                                                                                                                                                                                | 0.73                                                                                                                                                                                                       | 4.80                                                                                                                                                                                                                   |
| IIF                                                                                                                                                                                                                                                                       |                                                                                                                                                                                      |                                                                                                                                                                                                                             | 2 1 NOV23                                                                                                                                                                                                  | 5 1 Dec22                                                                                                                                                                                                              |
| SRI Index Monthly                                                                                                                                                                                                                                                         | % YoY                                                                                                                                                                                |                                                                                                                                                                                                                             | 2.4 <sup>Nov23</sup>                                                                                                                                                                                       | 5.1 <sup>Dec22</sup>                                                                                                                                                                                                   |
| SBI Index Monthly                                                                                                                                                                                                                                                         | -                                                                                                                                                                                    | 55.0                                                                                                                                                                                                                        | 54.4                                                                                                                                                                                                       | 56.1                                                                                                                                                                                                                   |
| SBI Index Monthly  Merchandise Exports                                                                                                                                                                                                                                    |                                                                                                                                                                                      |                                                                                                                                                                                                                             |                                                                                                                                                                                                            |                                                                                                                                                                                                                        |
| Merchandise Exports                                                                                                                                                                                                                                                       | -<br>\$ Bn                                                                                                                                                                           | 55.0<br>36.9                                                                                                                                                                                                                | 54.4<br>38.5                                                                                                                                                                                               | 56.1<br>35.8                                                                                                                                                                                                           |
|                                                                                                                                                                                                                                                                           | -<br>\$ Bn<br>% YoY                                                                                                                                                                  | 55.0<br>36.9<br>3.1                                                                                                                                                                                                         | 54.4<br>38.5<br>1.0                                                                                                                                                                                        | 56.1<br>35.8<br>1.6                                                                                                                                                                                                    |
| Merchandise Exports                                                                                                                                                                                                                                                       | -<br>\$ Bn<br>% YoY<br>\$ Bn                                                                                                                                                         | 55.0<br>36.9<br>3.1<br>54.4<br>3.0<br>-17.5                                                                                                                                                                                 | 54.4<br>38.5<br>1.0<br>58.3<br>-4.8                                                                                                                                                                        | 56.1<br>35.8<br>1.6<br>52.8<br>0.5<br>-17.0                                                                                                                                                                            |
| Merchandise Exports  Merchandise Imports                                                                                                                                                                                                                                  | -<br>\$ Bn<br>% YoY<br>\$ Bn<br>% YoY                                                                                                                                                | 55.0<br>36.9<br>3.1<br>54.4<br>3.0                                                                                                                                                                                          | 54.4<br>38.5<br>1.0<br>58.3<br>-4.8                                                                                                                                                                        | 56.1<br>35.8<br>1.6<br>52.8<br>0.5                                                                                                                                                                                     |
| Merchandise Exports  Merchandise Imports  Merchandise Balance                                                                                                                                                                                                             | -<br>\$ Bn<br>% YoY<br>\$ Bn<br>% YoY<br>\$ Bn                                                                                                                                       | 55.0<br>36.9<br>3.1<br>54.4<br>3.0<br>-17.5                                                                                                                                                                                 | 54.4<br>38.5<br>1.0<br>58.3<br>-4.8                                                                                                                                                                        | 56.1<br>35.8<br>1.6<br>52.8<br>0.5<br>-17.0                                                                                                                                                                            |
| Merchandise Exports  Merchandise Imports  Merchandise Balance  Net FDI                                                                                                                                                                                                    | -<br>\$ Bn<br>% YoY<br>\$ Bn<br>% YoY<br>\$ Bn<br>\$ Mn                                                                                                                              | 55.0<br>36.9<br>3.1<br>54.4<br>3.0<br>-17.5<br>-3852 <sup>Dec23</sup>                                                                                                                                                       | 54.4<br>38.5<br>1.0<br>58.3<br>-4.8<br>-19.8<br>2868 <sup>Nov23</sup>                                                                                                                                      | 56.1<br>35.8<br>1.6<br>52.8<br>0.5<br>-17.0<br>1870 <sup>Dec22</sup>                                                                                                                                                   |
| Merchandise Exports  Merchandise Imports  Merchandise Balance  Net FDI  Life Insu. Pre. (New)                                                                                                                                                                             | \$ Bn<br>% YoY<br>\$ Bn<br>% YoY<br>\$ Bn<br>\$ Mn<br>% YTD                                                                                                                          | 55.0<br>36.9<br>3.1<br>54.4<br>3.0<br>-17.5<br>-3852 <sup>Dec23</sup><br>-3.99                                                                                                                                              | 54.4<br>38.5<br>1.0<br>58.3<br>-4.8<br>-19.8<br>2868 <sup>Nov23</sup><br>-7.03                                                                                                                             | 56.1<br>35.8<br>1.6<br>52.8<br>0.5<br>-17.0<br>1870 <sup>Dec22</sup><br>30.12                                                                                                                                          |
| Merchandise Exports  Merchandise Imports  Merchandise Balance  Net FDI  Life Insu. Pre. (New)  Net AUM of MFs                                                                                                                                                             | -<br>\$ Bn<br>% YoY<br>\$ Bn<br>% YoY<br>\$ Bn<br>\$ Mn<br>% YTD<br>₹ Bn                                                                                                             | 55.0<br>36.9<br>3.1<br>54.4<br>3.0<br>-17.5<br>-3852 <sup>pec23</sup><br>-3.99<br>52740                                                                                                                                     | 54.4<br>38.5<br>1.0<br>58.3<br>-4.8<br>-19.8<br>2868 <sup>Nov23</sup><br>-7.03<br>50779<br>333                                                                                                             | 56.1<br>35.8<br>1.6<br>52.8<br>0.5<br>-17.0<br>1870 <sup>Dec22</sup><br>30.12<br>39624                                                                                                                                 |
| Merchandise Exports  Merchandise Imports  Merchandise Balance  Net FDI  Life Insu. Pre. (New)  Net AUM of MFs                                                                                                                                                             | -<br>\$ Bn<br>% YoY<br>\$ Bn<br>% YoY<br>\$ Bn<br>\$ Mn<br>% YTD<br>₹ Bn                                                                                                             | 55.0<br>36.9<br>3.1<br>54.4<br>3.0<br>-17.5<br>-3852 <sup>Dec23</sup><br>-3.99<br>52740<br>353                                                                                                                              | 54.4<br>38.5<br>1.0<br>58.3<br>-4.8<br>-19.8<br>2868 <sup>Nov23</sup><br>-7.03<br>50779<br>333                                                                                                             | 56.1<br>35.8<br>1.6<br>52.8<br>0.5<br>-17.0<br>1870 <sup>Dec22</sup><br>30.12<br>39624                                                                                                                                 |
| Merchandise Exports  Merchandise Imports  Merchandise Balance  Net FDI  Life Insu. Pre. (New)  Net AUM of MFs  US Non-Farm Payroll                                                                                                                                        | -<br>\$ Bn<br>% YoY<br>\$ Bn<br>% YoY<br>\$ Bn<br>\$ Mn<br>% YTD<br>₹ Bn<br>'000<br>QUART                                                                                            | 55.0 36.9 3.1 54.4 3.0 -17.5 -3852 <sup>Dec23</sup> -3.99 52740 353 ERLY TRACKER Q3FY24 8.4                                                                                                                                 | 54.4 38.5 1.0 58.3 -4.8 -19.8 2868 <sup>Nov23</sup> -7.03 50779 333  Q2FY24 8.1                                                                                                                            | 56.1 35.8 1.6 52.8 0.5 -17.0 1870 <sup>Dec22</sup> 30.12 39624 472  Q3FY23 4.3                                                                                                                                         |
| Merchandise Exports  Merchandise Imports  Merchandise Balance  Net FDI  Life Insu. Pre. (New)  Net AUM of MFs  US Non-Farm Payroll  Variable                                                                                                                              | -<br>\$ Bn<br>% YoY<br>\$ Bn<br>% YoY<br>\$ Bn<br>\$ Mn<br>% YTD<br>₹ Bn<br>'000<br>QUART<br>Unit                                                                                    | 55.0<br>36.9<br>3.1<br>54.4<br>3.0<br>-17.5<br>-3852 <sup>Dec23</sup><br>-3.99<br>52740<br>353<br>ERLY TRACKER<br>Q3FY24                                                                                                    | 54.4 38.5 1.0 58.3 -4.8 -19.8 2868 <sup>Nov23</sup> -7.03 50779 333                                                                                                                                        | 56.1<br>35.8<br>1.6<br>52.8<br>0.5<br>-17.0<br>1870 <sup>0ec22</sup><br>30.12<br>39624<br>472<br>Q3FY23                                                                                                                |
| Merchandise Exports  Merchandise Imports  Merchandise Balance  Net FDI  Life Insu. Pre. (New)  Net AUM of MFs  US Non-Farm Payroll  Variable  GDP Growth                                                                                                                  | -<br>\$ Bn<br>% YoY<br>\$ Bn<br>% YoY<br>\$ Bn<br>\$ Mn<br>% YTD<br>₹ Bn<br>'000<br>QUART<br>Unit<br>%                                                                               | 55.0 36.9 3.1 54.4 3.0 -17.5 -3852 <sup>Dec23</sup> -3.99 52740 353 ERLY TRACKER Q3FY24 8.4 -1.0 <sup>02FY24</sup> -100                                                                                                     | 54.4 38.5 1.0 58.3 -4.8 -19.8 2868 <sup>Nov23</sup> -7.03 50779 333  Q2FY24 8.1                                                                                                                            | 56.1 35.8 1.6 52.8 0.5 -17.0 1870 <sup>Dec22</sup> 30.12 39624 472  Q3FY23 4.3 -3.8 <sup>Q2FY24</sup> -103                                                                                                             |
| Merchandise Exports  Merchandise Imports  Merchandise Balance  Net FDI  Life Insu. Pre. (New)  Net AUM of MFs  US Non-Farm Payroll  Variable  GDP Growth  CAD                                                                                                             | - \$ Bn<br>% YoY<br>\$ Bn<br>% YoY<br>\$ Bn<br>\$ Mn<br>% YTD<br>₹ Bn<br>'000<br>QUART<br>Unit<br>%<br>% GDP                                                                         | 55.0 36.9 3.1 54.4 3.0 -17.5 -3852 <sup>Dec23</sup> -3.99 52740 353 ERLY TRACKER Q3FY24 8.4 -1.0 <sup>Q2FY24</sup> -100 74.0 <sup>Q2FY24</sup>                                                                              | 54.4 38.5 1.0 58.3 -4.8 -19.8 2868 <sup>Nov23</sup> -7.03 50779 333  Q2FY24 8.1 -1.1 <sup>Q1FY24</sup> -85 73.6 <sup>Q1FY24</sup>                                                                          | 56.1 35.8 1.6 52.8 0.5 -17.0 1870 <sup>Dec22</sup> 30.12 39624 472  Q3FY23 4.3 -3.8 <sup>Q2FY24</sup> -103 74.0 <sup>Q2FY24</sup>                                                                                      |
| Merchandise Exports  Merchandise Imports  Merchandise Balance  Net FDI  Life Insu. Pre. (New)  Net AUM of MFs  US Non-Farm Payroll  Variable  GDP Growth  CAD  OMOs (Net)                                                                                                 | - \$ Bn<br>% YoY<br>\$ Bn<br>% YoY<br>\$ Bn<br>\$ Mn<br>% YTD<br>₹ Bn<br>'000<br>QUART<br>Unit<br>%<br>% GDP<br>₹ Bn                                                                 | 55.0 36.9 3.1 54.4 3.0 -17.5 -3852 <sup>Dec23</sup> -3.99 52740 353 ERLY TRACKER Q3FY24 8.4 -1.0 <sup>Q2FY24</sup> -100 74.0 <sup>Q2FY24</sup> 3.2 <sup>Sep23</sup>                                                         | 54.4 38.5 1.0 58.3 -4.8 -19.8 2868 <sup>Nov23</sup> -7.03 50779 333  Q2FY24 8.1 -1.1 <sup>Q1FY24</sup> -85 73.6 <sup>Q1FY24</sup> 3.9 <sup>Mar23</sup>                                                     | 56.1 35.8 1.6 52.8 0.5 -17.0 1870 <sup>Dec22</sup> 30.12 39624 472  Q3FY23 4.3 -3.8 <sup>Q2FY24</sup> -103 74.0 <sup>Q2FY24</sup> 5.0 <sup>Sep'22</sup>                                                                |
| Merchandise Exports  Merchandise Imports  Merchandise Balance  Net FDI  Life Insu. Pre. (New)  Net AUM of MFs  US Non-Farm Payroll  Variable  GDP Growth  CAD  OMOs (Net)  Capacity Utilisation                                                                           | - \$ Bn<br>% YoY<br>\$ Bn<br>% YoY<br>\$ Bn<br>\$ Mn<br>% YTD<br>₹ Bn<br>'000<br>QUART<br>Unit<br>%<br>% GDP<br>₹ Bn<br>%                                                            | 55.0 36.9 3.1 54.4 3.0 -17.5 -3852 <sup>Dec23</sup> -3.99 52740 353 ERLY TRACKEF Q3FY24 8.4 -1.00 74.0 <sup>Q2FY24</sup> -100 74.0 <sup>82FY24</sup> 3.2 <sup>8ep23</sup> 16.8 <sup>8ep23</sup>                             | 54.4 38.5 1.0 58.3 -4.8 -19.8 2868 <sup>Nov23</sup> -7.03 50779 333  Q2FY24 8.1 -1.1 <sup>Q1FY24</sup> -85 73.6 <sup>Q1FY24</sup>                                                                          | 56.1 35.8 1.6 52.8 0.5 -17.0 1870 <sup>Dec22</sup> 30.12 39624 472  Q3FY23 4.3 -3.8 <sup>Q2FY24</sup> -103 74.0 <sup>Q2FY24</sup>                                                                                      |
| Merchandise Exports  Merchandise Imports  Merchandise Balance  Net FDI  Life Insu. Pre. (New)  Net AUM of MFs  US Non-Farm Payroll  Variable  GDP Growth  CAD  OMOs (Net)  Capacity Utilisation  Gross NPA                                                                | - \$ Bn<br>% YoY<br>\$ Bn<br>% YoY<br>\$ Bn<br>\$ Mn<br>% YTD<br>₹ Bn<br>'000<br>QUART<br>Unit<br>%<br>% GDP<br>₹ Bn<br>%                                                            | 55.0 36.9 3.1 54.4 3.0 -17.5 -3852 <sup>Dec23</sup> -3.99 52740 353 ERLY TRACKER Q3FY24 8.4 -1.0 <sup>Q2FY24</sup> -100 74.0 <sup>Q2FY24</sup> 3.2 <sup>Sep23</sup>                                                         | 54.4 38.5 1.0 58.3 -4.8 -19.8 2868 <sup>Nov23</sup> -7.03 50779 333  Q2FY24 8.1 -1.1 <sup>Q1FY24</sup> -85 73.6 <sup>Q1FY24</sup> 3.9 <sup>Mar23</sup>                                                     | 56.1 35.8 1.6 52.8 0.5 -17.0 1870 <sup>Dec22</sup> 30.12 39624 472  Q3FY23 4.3 -3.8 <sup>Q2FY24</sup> -103 74.0 <sup>Q2FY24</sup> 5.0 <sup>Sep'22</sup>                                                                |
| Merchandise Exports  Merchandise Imports  Merchandise Balance  Net FDI  Life Insu. Pre. (New)  Net AUM of MFs  US Non-Farm Payroll  Variable  GDP Growth  CAD  OMOs (Net)  Capacity Utilisation  Gross NPA  CRAR                                                          | - \$ Bn<br>% YoY<br>\$ Bn<br>% YoY<br>\$ Bn<br>\$ Mn<br>% YTD<br>₹ Bn<br>'000<br>QUART<br>Unit<br>%<br>% GDP<br>₹ Bn<br>%<br>M                                                       | 55.0 36.9 3.1 54.4 3.0 -17.5 -3852 <sup>Dec23</sup> -3.99 52740 353 FERLY TRACKER Q3FY24 8.4 -1.0 <sup>Q2FY24</sup> -100 74.0 <sup>Q2FY24</sup> 3.2 <sup>Sep23</sup> 16.8 <sup>Sep23</sup> JAL TRACKER FY24                 | 54.4 38.5 1.0 58.3 -4.8 -19.8 2868 <sup>Nov23</sup> -7.03 50779 333  Q2FY24 8.1 -1.1 <sup>Q1FY24</sup> -85 73.6 <sup>Q1FY24</sup> 3.9 <sup>Mar23</sup>                                                     | 56.1 35.8 1.6 52.8 0.5 -17.0 1870 <sup>Dec22</sup> 30.12 39624 472  Q3FY23 4.3 -3.8 <sup>Q2FY24</sup> -103 74.0 <sup>Q2FY24</sup> 5.0 <sup>Sep'22</sup> 16.0 <sup>Sep'22</sup>                                         |
| Merchandise Exports  Merchandise Imports  Merchandise Balance  Net FDI  Life Insu. Pre. (New)  Net AUM of MFs  US Non-Farm Payroll  Variable  GDP Growth  CAD  OMOs (Net)  Capacity Utilisation  Gross NPA  CRAR  Variable  GDP Growth                                    | - \$ Bn<br>% YoY<br>\$ Bn<br>% YoY<br>\$ Bn<br>\$ Mn<br>% YTD<br>₹ Bn<br>'000<br>QUART<br>Unit<br>%<br>% GDP<br>₹ Bn<br>%<br>M<br>W<br>W H<br>W H<br>W H<br>W H<br>W H<br>W H<br>W H | 55.0 36.9 3.1 54.4 3.0 -17.5 -3852 <sup>Dec23</sup> -3.99 52740 353 ERLY TRACKER Q3FY24 8.4 -1.0 <sup>02FY24</sup> -100 74.0 <sup>02FY24</sup> 3.2 <sup>Sep23</sup> 16.8 <sup>Sep23</sup> JAL TRACKER FY24 7.6              | 54.4 38.5 1.0 58.3 -4.8 -19.8 2868 <sup>Nov23</sup> -7.03 50779 333  Q2FY24 8.1 -1.1 <sup>01FY24</sup> -85 73.6 <sup>01FY24</sup> 3.9 <sup>Mar23</sup> 17.1 <sup>Mar23</sup> 7.0                           | 56.1 35.8 1.6 52.8 0.5 -17.0 1870 <sup>Dec22</sup> 30.12 39624 472  Q3FY23 4.3 -3.8 <sup>Q2FY24</sup> -103 74.0 <sup>Q2FY24</sup> 5.0 <sup>Sep'22</sup> 16.0 <sup>Sep'22</sup> 16.0 <sup>Sep'22</sup> 9.7              |
| Merchandise Exports  Merchandise Imports  Merchandise Balance  Net FDI Life Insu. Pre. (New)  Net AUM of MFs  US Non-Farm Payroll  Variable  GDP Growth  CAD  OMOs (Net)  Capacity Utilisation  Gross NPA  CRAR  Variable  GDP Growth  Agri. & Allied                     | - \$ Bn % YoY \$ Bn % YoY \$ Bn % YoY \$ Bn \$ Mn % YTD ₹ Bn '000 QUART Unit % % GDP ₹ Bn % M W W Y W Y Y Y Y Y Y Y Y Y Y Y Y Y Y Y                                                  | 55.0 36.9 3.1 54.4 3.0 -17.5 -3852 <sup>Dec23</sup> -3.99 52740 353  ERLY TRACKER Q3FY24 8.4 -1.0 <sup>Q2FY24</sup> -100 74.0 <sup>Q2FY24</sup> 3.2 <sup>Sep23</sup> 16.8 <sup>Sep23</sup> JAL TRACKER FY24 7.6 0.8         | 54.4 38.5 1.0 58.3 -4.8 -19.8 2868 <sup>Nov23</sup> -7.03 50779 333  Q2FY24 8.1 -1.1 <sup>Q1FY24</sup> -85 73.6 <sup>Q1FY24</sup> 3.9 <sup>Mar23</sup> 17.1 <sup>Mar23</sup> FY23 7.0 4.7                  | 56.1 35.8 1.6 52.8 0.5 -17.0 1870 <sup>Dec22</sup> 30.12 39624 472  Q3FY23 4.3 -3.8 <sup>\(\Omega\)2FY24 -103 74.0<sup>\(\Omega\)2FY24 5.0<sup>\(\Sep'\)22</sup> 16.0<sup>\(\Sep'\)22</sup> 9.7 4.6</sup></sup>        |
| Merchandise Exports  Merchandise Imports  Merchandise Balance  Net FDI Life Insu. Pre. (New)  Net AUM of MFs  US Non-Farm Payroll  Variable  GDP Growth  CAD  OMOs (Net)  Capacity Utilisation  Gross NPA  CRAR  Variable  GDP Growth  Agri. & Allied  Industry           | - \$ Bn % YoY \$ Bn % YoY \$ Bn % YoY \$ Bn \$ Mn % YTD ₹ Bn '000 QUART Unit % % GDP ₹ Bn % % ANNU Unit % YoY % YoY                                                                  | 55.0 36.9 3.1 54.4 3.0 -17.5 -3852 <sup>Dec23</sup> -3.99 52740 353  ERLY TRACKER Q3FY24 8.4 -1.0 <sup>Q2FY24</sup> -100 74.0 <sup>Q2FY24</sup> 3.2 <sup>Sep23</sup> 16.8 <sup>Sep23</sup> JAL TRACKER FY24 7.6 0.8 9.0     | 54.4 38.5 1.0 58.3 -4.8 -19.8 2868 <sup>Nov23</sup> -7.03 50779 333 <b>Q2FY24</b> 8.1 -1.1 <sup>Q1FY24</sup> -85 73.6 <sup>Q1FY24</sup> 3.9 <sup>Mar23</sup> 17.1 <sup>Mar23</sup> <b>FY23</b> 7.0 4.7 2.1 | 56.1 35.8 1.6 52.8 0.5 -17.0 1870 <sup>Dec22</sup> 30.12 39624 472  Q3FY23 4.3 -3.8 <sup>Q2FY24</sup> -103 74.0 <sup>Q2FY24</sup> 5.0 <sup>Sep'22</sup> 16.0 <sup>Sep'22</sup> 16.0 <sup>Sep'22</sup> 9.7 4.6 12.2     |
| Merchandise Exports  Merchandise Imports  Merchandise Balance  Net FDI Life Insu. Pre. (New)  Net AUM of MFs  US Non-Farm Payroll  Variable  GDP Growth  CAD  OMOs (Net)  Capacity Utilisation  Gross NPA  CRAR  Variable  GDP Growth  Agri. & Allied  Industry  Services | - \$ Bn % YoY \$ Bn % YoY \$ Bn % YoY \$ Bn \$ Mn % YTD ₹ Bn '000 QUART Unit % % GDP ₹ Bn % % GDP  ▼ Bn % % YOY % YoY % YoY % YoY % YoY                                              | 55.0 36.9 3.1 54.4 3.0 -17.5 -3852 <sup>Dec23</sup> -3.99 52740 353  ERLY TRACKER Q3FY24 8.4 -1.0 <sup>Q2FY24</sup> -100 74.0 <sup>Q2FY24</sup> 3.2 <sup>Sep23</sup> 16.8 <sup>Sep23</sup> JAL TRACKER FY24 7.6 0.8 9.0 7.5 | 54.4 38.5 1.0 58.3 -4.8 -19.8 2868 <sup>Nov23</sup> -7.03 50779 333  Q2FY24 8.1 -1.1 <sup>Q1FY24</sup> -85 73.6 <sup>Q1FY24</sup> 3.9 <sup>Mar23</sup> 17.1 <sup>Mar23</sup> FY23 7.0 4.7 2.1 10.0         | 56.1 35.8 1.6 52.8 0.5 -17.0 1870 <sup>Dec22</sup> 30.12 39624 472  Q3FY23 4.3 -3.8 <sup>Q2FY24</sup> -103 74.0 <sup>Q2FY24</sup> 5.0 <sup>Sep'22</sup> 16.0 <sup>Sep'22</sup> 16.0 <sup>Sep'22</sup> 9.7 4.6 12.2 9.2 |
| Merchandise Exports  Merchandise Imports  Merchandise Balance  Net FDI Life Insu. Pre. (New)  Net AUM of MFs  US Non-Farm Payroll  Variable  GDP Growth  CAD  OMOs (Net)  Capacity Utilisation  Gross NPA  CRAR  Variable  GDP Growth  Agri. & Allied  Industry           | - \$ Bn % YoY \$ Bn % YoY \$ Bn % YoY \$ Bn \$ Mn % YTD ₹ Bn '000 QUART Unit % % GDP ₹ Bn % % ANNU Unit % YoY % YoY                                                                  | 55.0 36.9 3.1 54.4 3.0 -17.5 -3852 <sup>Dec23</sup> -3.99 52740 353  ERLY TRACKER Q3FY24 8.4 -1.0 <sup>Q2FY24</sup> -100 74.0 <sup>Q2FY24</sup> 3.2 <sup>Sep23</sup> 16.8 <sup>Sep23</sup> JAL TRACKER FY24 7.6 0.8 9.0     | 54.4 38.5 1.0 58.3 -4.8 -19.8 2868 <sup>Nov23</sup> -7.03 50779 333 <b>Q2FY24</b> 8.1 -1.1 <sup>Q1FY24</sup> -85 73.6 <sup>Q1FY24</sup> 3.9 <sup>Mar23</sup> 17.1 <sup>Mar23</sup> <b>FY23</b> 7.0 4.7 2.1 | 56.1 35.8 1.6 52.8 0.5 -17.0 1870 <sup>Dec22</sup> 30.12 39624 472  Q3FY23 4.3 -3.8 <sup>Q2FY24</sup> -103 74.0 <sup>Q2FY24</sup> 5.0 <sup>Sep'22</sup> 16.0 <sup>Sep'22</sup> 16.0 <sup>Sep'22</sup> 9.7 4.6 12.2     |