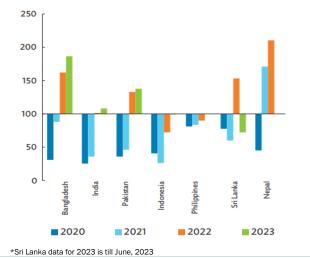

#### ECONOMIC DEVELOPMENTS

- We expect real GDP growth for Q3 FY24 at 6.8% on an unchanged base.
- The next generation reforms will be at the top of the government's agenda, touching on all factors of production, including digital infrastructure, without which no country can achieve development goals at a desirable pace, Finance Minister said on Tuesday at the National Conclave on Viksit Bharat 2047.
- PM Modi today revealed the names of four astronauts selected for the Gaganyaan mission, India's maiden human spaceflight venture, during his visit to the Vikram Sarabhai Space Centre (VSSC) in Kerala.
- Russia on Tuesday announced a six-month ban on gasoline exports from March 1 to compensate for rising demand from consumers and farmers and to allow for planned maintenance of refineries.
- India's Adani Green Energy is looking to raise \$409 million via US dollar-denominated bonds with a door-to-door tenor of 18 years, the company said in a regulatory filing on Tuesday.
- Migration outflows from Asia and the Pacific have been recovering after the coronavirus disease (COVID-19) pandemic post-2020. The data from ADB's Asian Economic Integration Report 2024 indicates that the trend in migrant flows from traditional sending economies are recovering, but to varying degrees. For instance, outflows in 2022 have recovered from the pre-pandemic flows in 2019 for Bangladesh (162.2%), India (101.5%), Pakistan (133.0%), and Sri Lanka (147.8%). Meanwhile, outflows from Indonesia and the Philippines have risen but remain below the pre-pandemic level. [Refer theme]
- Overall consumer prices in Japan were up 2.2 percent on year in January, which was in line with forecasts and down from 2.6 percent in December.

### THEME OF THE DAY: OUTFLOW OF MIGRANT WORKERS FROM SELECTED ASIAN ECONOMIES (2019 = 100)

|                                                                                                                                                                         |                                                                                                                                                       |                                                                                                                                                                                                                                                                                                                                                                        | February                                                                                                                                                                                    |                                                                                                                                                                                                         |
|-------------------------------------------------------------------------------------------------------------------------------------------------------------------------|-------------------------------------------------------------------------------------------------------------------------------------------------------|------------------------------------------------------------------------------------------------------------------------------------------------------------------------------------------------------------------------------------------------------------------------------------------------------------------------------------------------------------------------|---------------------------------------------------------------------------------------------------------------------------------------------------------------------------------------------|---------------------------------------------------------------------------------------------------------------------------------------------------------------------------------------------------------|
|                                                                                                                                                                         |                                                                                                                                                       |                                                                                                                                                                                                                                                                                                                                                                        |                                                                                                                                                                                             | Issue No.213                                                                                                                                                                                            |
|                                                                                                                                                                         | DAII                                                                                                                                                  | Y TRACKER                                                                                                                                                                                                                                                                                                                                                              |                                                                                                                                                                                             |                                                                                                                                                                                                         |
| Variable                                                                                                                                                                | Unit                                                                                                                                                  | 27-Feb-24                                                                                                                                                                                                                                                                                                                                                              | 26-Feb-24                                                                                                                                                                                   | 27-Feb-23                                                                                                                                                                                               |
| Call Rate (WAR)                                                                                                                                                         | %                                                                                                                                                     | 6.67                                                                                                                                                                                                                                                                                                                                                                   | 6.69                                                                                                                                                                                        | 6.67                                                                                                                                                                                                    |
| TREP Rate (WAR)                                                                                                                                                         | %                                                                                                                                                     | 6.48                                                                                                                                                                                                                                                                                                                                                                   | 6.70                                                                                                                                                                                        | 6.64                                                                                                                                                                                                    |
| IRF Turnover (BSE)                                                                                                                                                      | ₹Bn                                                                                                                                                   | 6.20 <sup>23Feb</sup>                                                                                                                                                                                                                                                                                                                                                  | 6.58 <sup>23Feb</sup>                                                                                                                                                                       | 1.31                                                                                                                                                                                                    |
| 10 yr. G-sec(7.182033)                                                                                                                                                  | %                                                                                                                                                     | 7.07                                                                                                                                                                                                                                                                                                                                                                   | 7.06                                                                                                                                                                                        | 7.42                                                                                                                                                                                                    |
| Net Liquidity (+injection)                                                                                                                                              | ₹Bn                                                                                                                                                   | 2414.54 <sup>23Feb</sup>                                                                                                                                                                                                                                                                                                                                               | 2255.24 <sup>23Feb</sup>                                                                                                                                                                    | 276.68                                                                                                                                                                                                  |
| 10 yr Corp. Spread                                                                                                                                                      | bps                                                                                                                                                   | 56.06                                                                                                                                                                                                                                                                                                                                                                  | 56.56                                                                                                                                                                                       | 43.86                                                                                                                                                                                                   |
| ₹/\$                                                                                                                                                                    | ₹                                                                                                                                                     | 82.90                                                                                                                                                                                                                                                                                                                                                                  | 82.90                                                                                                                                                                                       | 82.85                                                                                                                                                                                                   |
| 1 yr NDF                                                                                                                                                                | ₹                                                                                                                                                     | 84.29                                                                                                                                                                                                                                                                                                                                                                  | 84.32                                                                                                                                                                                       | 84.55                                                                                                                                                                                                   |
| Sensex                                                                                                                                                                  | -                                                                                                                                                     | 73095                                                                                                                                                                                                                                                                                                                                                                  | 72790                                                                                                                                                                                       | 59288                                                                                                                                                                                                   |
| Nifty                                                                                                                                                                   | -                                                                                                                                                     | 22198                                                                                                                                                                                                                                                                                                                                                                  | 22122                                                                                                                                                                                       | 17393                                                                                                                                                                                                   |
| SBI Share Price                                                                                                                                                         | ₹                                                                                                                                                     | 750                                                                                                                                                                                                                                                                                                                                                                    | 759                                                                                                                                                                                         | 528                                                                                                                                                                                                     |
| Net FII                                                                                                                                                                 | \$ Mn                                                                                                                                                 | 57.09                                                                                                                                                                                                                                                                                                                                                                  | 351.17                                                                                                                                                                                      | -224.47                                                                                                                                                                                                 |
| Brent Crude<br>Gold                                                                                                                                                     | \$/bbl<br>\$/oz                                                                                                                                       | 82.2<br>2036                                                                                                                                                                                                                                                                                                                                                           | 82.5<br>2029                                                                                                                                                                                | 82.5<br>1819                                                                                                                                                                                            |
| US 10yr G-sec                                                                                                                                                           | \$702<br>%                                                                                                                                            | 4.27                                                                                                                                                                                                                                                                                                                                                                   | 4.28                                                                                                                                                                                        | 3.91                                                                                                                                                                                                    |
| Dollar Index                                                                                                                                                            | -                                                                                                                                                     | 103.72                                                                                                                                                                                                                                                                                                                                                                 | 103.83                                                                                                                                                                                      | 104.67                                                                                                                                                                                                  |
|                                                                                                                                                                         | FKLY/FOR                                                                                                                                              | TNIGHTLY TR                                                                                                                                                                                                                                                                                                                                                            |                                                                                                                                                                                             | 104.07                                                                                                                                                                                                  |
| Weekly Variable                                                                                                                                                         | Unit                                                                                                                                                  | 16-Feb-24                                                                                                                                                                                                                                                                                                                                                              | 09-Feb-24                                                                                                                                                                                   | 17-Feb-23                                                                                                                                                                                               |
| Forex Reserve                                                                                                                                                           | \$ Bn                                                                                                                                                 | 616.1                                                                                                                                                                                                                                                                                                                                                                  | 617.2                                                                                                                                                                                       | 561.3                                                                                                                                                                                                   |
| CIC (O/S)                                                                                                                                                               | ₹ Bn                                                                                                                                                  | 34499                                                                                                                                                                                                                                                                                                                                                                  | 34478                                                                                                                                                                                       | 33303                                                                                                                                                                                                   |
| G Sec Borrowings (YTD)                                                                                                                                                  | ₹Bn                                                                                                                                                   | 15130                                                                                                                                                                                                                                                                                                                                                                  | 14800                                                                                                                                                                                       | 13670                                                                                                                                                                                                   |
| SDL Borrowings (YTD)                                                                                                                                                    | ₹Bn                                                                                                                                                   | 7532                                                                                                                                                                                                                                                                                                                                                                   | 7347                                                                                                                                                                                        | 5672                                                                                                                                                                                                    |
| Loans & Advances State                                                                                                                                                  | ₹Bn                                                                                                                                                   | 132.92                                                                                                                                                                                                                                                                                                                                                                 | 202.55                                                                                                                                                                                      | 124.25                                                                                                                                                                                                  |
| Fortnightly Variable                                                                                                                                                    | Unit                                                                                                                                                  | 09-Feb-24                                                                                                                                                                                                                                                                                                                                                              | 26-Jan-24                                                                                                                                                                                   | 10-Feb-23                                                                                                                                                                                               |
| M3                                                                                                                                                                      | % YoY                                                                                                                                                 | 11.8                                                                                                                                                                                                                                                                                                                                                                   | 11.5                                                                                                                                                                                        | 9.5                                                                                                                                                                                                     |
| ASCB Deposits                                                                                                                                                           | % YoY                                                                                                                                                 | 13.6                                                                                                                                                                                                                                                                                                                                                                   | 13.2                                                                                                                                                                                        | 10.2                                                                                                                                                                                                    |
| ASCB Credit                                                                                                                                                             | % YoY                                                                                                                                                 | 20.3                                                                                                                                                                                                                                                                                                                                                                   | 20.3                                                                                                                                                                                        | 16.1                                                                                                                                                                                                    |
| C-D Ratio                                                                                                                                                               | %                                                                                                                                                     | 79.95                                                                                                                                                                                                                                                                                                                                                                  | 79.99                                                                                                                                                                                       | 75.49                                                                                                                                                                                                   |
|                                                                                                                                                                         |                                                                                                                                                       | HLY TRACKER                                                                                                                                                                                                                                                                                                                                                            | 75.55                                                                                                                                                                                       | 73.45                                                                                                                                                                                                   |
| Variable                                                                                                                                                                | Unit                                                                                                                                                  | Jan-24                                                                                                                                                                                                                                                                                                                                                                 | Dec-23                                                                                                                                                                                      | Jan-23                                                                                                                                                                                                  |
| Repo Rate                                                                                                                                                               | %                                                                                                                                                     | 6.50 <sup>08Feb24</sup>                                                                                                                                                                                                                                                                                                                                                | 6.50 <sup>08Dec23</sup>                                                                                                                                                                     | 6.50 <sup>08Feb23</sup>                                                                                                                                                                                 |
| SBI 1-Yr MCLR                                                                                                                                                           | %                                                                                                                                                     | 8.65 <sup>15Feb24</sup>                                                                                                                                                                                                                                                                                                                                                | 8.65 <sup>15Jan24</sup>                                                                                                                                                                     | 8.5 <sup>15Feb23</sup>                                                                                                                                                                                  |
| CPI-Combined                                                                                                                                                            | % YoY                                                                                                                                                 | 5.10                                                                                                                                                                                                                                                                                                                                                                   | 5.69                                                                                                                                                                                        | 6.52                                                                                                                                                                                                    |
| Core CPI                                                                                                                                                                | % YoY                                                                                                                                                 | 3.53                                                                                                                                                                                                                                                                                                                                                                   | 3.76                                                                                                                                                                                        | 6.22                                                                                                                                                                                                    |
| WPI                                                                                                                                                                     | % YoY                                                                                                                                                 | 0.27                                                                                                                                                                                                                                                                                                                                                                   | 0.73                                                                                                                                                                                        | 4.80                                                                                                                                                                                                    |
| IIP                                                                                                                                                                     | % YoY                                                                                                                                                 | 3.8 <sup>Dec23</sup>                                                                                                                                                                                                                                                                                                                                                   | 2.4 <sup>Nov23</sup>                                                                                                                                                                        | 5.1 <sup>Dec22</sup>                                                                                                                                                                                    |
| SBI Index Monthly                                                                                                                                                       | -                                                                                                                                                     | 55.0                                                                                                                                                                                                                                                                                                                                                                   | 54.4                                                                                                                                                                                        | 56.1                                                                                                                                                                                                    |
| Merchandise Exports                                                                                                                                                     | \$ Bn                                                                                                                                                 | 36.9                                                                                                                                                                                                                                                                                                                                                                   | 38.5                                                                                                                                                                                        | 35.8                                                                                                                                                                                                    |
|                                                                                                                                                                         | % YoY                                                                                                                                                 | 3.1                                                                                                                                                                                                                                                                                                                                                                    | 1.0                                                                                                                                                                                         | 1.6                                                                                                                                                                                                     |
| Merchandise Imports                                                                                                                                                     | \$ Bn                                                                                                                                                 | 54.4                                                                                                                                                                                                                                                                                                                                                                   | 58.3                                                                                                                                                                                        | 52.8                                                                                                                                                                                                    |
| Merchandise Balance                                                                                                                                                     | % YoY                                                                                                                                                 | 3.0<br>-17.5                                                                                                                                                                                                                                                                                                                                                           | -4.8<br>-19.8                                                                                                                                                                               | 0.5<br>-17.0                                                                                                                                                                                            |
|                                                                                                                                                                         | \$ Bn                                                                                                                                                 | -17.5<br>-3852 <sup>Dec23</sup>                                                                                                                                                                                                                                                                                                                                        | -19.8<br>2868 <sup>Nov23</sup>                                                                                                                                                              | -17.0<br>1870 <sup>Dec22</sup>                                                                                                                                                                          |
| Net FDI                                                                                                                                                                 | \$ Mn                                                                                                                                                 | -3852                                                                                                                                                                                                                                                                                                                                                                  | 2868                                                                                                                                                                                        |                                                                                                                                                                                                         |
| Life Insu. Pre. (New)                                                                                                                                                   |                                                                                                                                                       |                                                                                                                                                                                                                                                                                                                                                                        | 7 00                                                                                                                                                                                        |                                                                                                                                                                                                         |
| Not ALIM of MEC                                                                                                                                                         | % YTD                                                                                                                                                 | -3.99                                                                                                                                                                                                                                                                                                                                                                  | -7.03                                                                                                                                                                                       | 30.12                                                                                                                                                                                                   |
| Net AUM of MFs                                                                                                                                                          | ₹Bn                                                                                                                                                   | 52740                                                                                                                                                                                                                                                                                                                                                                  | -7.03<br>50779                                                                                                                                                                              | 30.12<br>39624                                                                                                                                                                                          |
| US Non-Farm Payroll                                                                                                                                                     | ₹ Bn<br>'000                                                                                                                                          | 52740<br>353                                                                                                                                                                                                                                                                                                                                                           | 50779<br>333                                                                                                                                                                                |                                                                                                                                                                                                         |
| US Non-Farm Payroll                                                                                                                                                     | ₹ Bn<br>′000<br>QUART                                                                                                                                 | 52740<br>353<br>ERLY TRACKER                                                                                                                                                                                                                                                                                                                                           | 50779<br>333                                                                                                                                                                                | 39624<br>472                                                                                                                                                                                            |
| US Non-Farm Payroll<br>Variable                                                                                                                                         | ₹ Bn<br>′000<br>QUART<br>Unit                                                                                                                         | 52740<br>353<br>ERLY TRACKER<br>Q2FY24                                                                                                                                                                                                                                                                                                                                 | 50779<br>333<br>Q1FY24                                                                                                                                                                      | 39624<br>472<br><b>Q2FY23</b>                                                                                                                                                                           |
| US Non-Farm Payroll                                                                                                                                                     | ₹ Bn<br>′000<br>QUART                                                                                                                                 | 52740<br>353<br>ERLY TRACKER                                                                                                                                                                                                                                                                                                                                           | 50779<br>333                                                                                                                                                                                | 39624<br>472                                                                                                                                                                                            |
| US Non-Farm Payroll<br>Variable                                                                                                                                         | ₹ Bn<br>′000<br>QUART<br>Unit                                                                                                                         | 52740<br>353<br>ERLY TRACKER<br>Q2FY24<br>7.6<br>-1.0                                                                                                                                                                                                                                                                                                                  | 50779<br>333<br><b>Q1FY24</b><br>7.8<br>-1.1                                                                                                                                                | 39624<br>472<br><b>Q2FY23</b><br>6.2<br>-3.8                                                                                                                                                            |
| US Non-Farm Payroll<br>Variable<br>GDP Growth                                                                                                                           | ₹ Bn<br>′000<br>QUART<br>Unit<br>%                                                                                                                    | 52740<br>353<br>ERLY TRACKER<br>Q2FY24<br>7.6                                                                                                                                                                                                                                                                                                                          | 50779<br>333<br><b>Q1FY24</b><br>7.8                                                                                                                                                        | 39624<br>472<br><b>Q2FY23</b><br>6.2                                                                                                                                                                    |
| US Non-Farm Payroll<br>Variable<br>GDP Growth<br>CAD                                                                                                                    | ₹ Bn<br>'000<br>QUART<br>Unit<br>%<br>% GDP                                                                                                           | 52740<br>353<br>ERLY TRACKER<br>Q2FY24<br>7.6<br>-1.0<br>-100 <sup>Q3FY24</sup><br>74.0                                                                                                                                                                                                                                                                                | 50779<br>333<br><b>Q1FY24</b><br>7.8<br>-1.1<br>-85 <sup>02FY24</sup><br>73.6                                                                                                               | 39624<br>472<br><b>Q2FY23</b><br>6.2<br>-3.8<br>-103 <sup>Q3FY23</sup><br>74.0                                                                                                                          |
| US Non-Farm Payroll<br>Variable<br>GDP Growth<br>CAD<br>OMOs (Net)                                                                                                      | ₹ Bn<br>'000<br><b>QUART</b><br><b>Unit</b><br>%<br>% GDP<br>₹ Bn                                                                                     | 52740<br>353<br>ERLY TRACKER<br>Q2FY24<br>7.6<br>-1.0<br>-100 <sup>Q3FY24</sup><br>74.0<br>3.2 <sup>Sep23</sup>                                                                                                                                                                                                                                                        | 50779<br>333<br>Q1FY24<br>7.8<br>-1.1<br>-85 <sup>Q2FY24</sup><br>73.6<br>3.9 <sup>Mar23</sup>                                                                                              | 39624<br>472<br>Q2FY23<br>6.2<br>-3.8<br>-103 <sup>Q3FY23</sup><br>74.0<br>5.0 <sup>Sep'22</sup>                                                                                                        |
| US Non-Farm Payroll<br>Variable<br>GDP Growth<br>CAD<br>OMOs (Net)<br>Capacity Utilisation                                                                              | ₹ Bn<br>'000<br>QUART<br>Unit<br>%<br>% GDP<br>₹ Bn<br>%<br>%<br>%                                                                                    | 52740<br>353<br>ERLY TRACKER<br>Q2FY24<br>7.6<br>-1.0<br>-100 <sup>Q3FY24</sup><br>74.0<br>3.2 <sup>Sep23</sup><br>16.8 <sup>Sep23</sup>                                                                                                                                                                                                                               | 50779<br>333<br><b>Q1FY24</b><br>7.8<br>-1.1<br>-85 <sup>02FY24</sup><br>73.6                                                                                                               | 39624<br>472<br><b>Q2FY23</b><br>6.2<br>-3.8<br>-103 <sup>Q3FY23</sup><br>74.0                                                                                                                          |
| US Non-Farm Payroll<br>Variable<br>GDP Growth<br>CAD<br>OMOs (Net)<br>Capacity Utilisation<br>Gross NPA<br>CRAR                                                         | ₹ Bn<br>'000<br>QUART<br>Unit<br>%<br>% GDP<br>₹ Bn<br>%<br>%<br>%<br>%<br>ANNU                                                                       | 52740<br>353<br>ERLY TRACKER<br>Q2FY24<br>7.6<br>-1.0<br>-100 <sup>Q3FY24</sup><br>74.0<br>3.2 <sup>Sep23</sup><br>16.8 <sup>Sep23</sup><br>JAL TRACKER                                                                                                                                                                                                                | 50779<br>333<br><b>Q1FY24</b><br>7.8<br>-1.1<br>-85 <sup>Q2FY24</sup><br>73.6<br>3.9 <sup>Mar23</sup><br>17.1 <sup>Mar23</sup>                                                              | 39624<br>472<br><b>Q2FY23</b><br>6.2<br>-3.8<br>-103 <sup>Q3FY23</sup><br>74.0<br>5.0 <sup>Sep'22</sup><br>16.0 <sup>Sep'22</sup>                                                                       |
| US Non-Farm Payroll<br>Variable<br>GDP Growth<br>CAD<br>OMOs (Net)<br>Capacity Utilisation<br>Gross NPA<br>CRAR<br>Variable                                             | ₹ Bn<br>'000<br>QUART<br>Unit<br>%<br>% GDP<br>₹ Bn<br>%<br>%<br>%<br>%<br>ANNU<br>Unit                                                               | 52740<br>353<br>ERLY TRACKER<br>Q2FY24<br>7.6<br>-1.0<br>-100 <sup>Q3FY24</sup><br>74.0<br>3.2 <sup>Sep23</sup><br>16.8 <sup>Sep23</sup><br>JAL TRACKER<br>FY24                                                                                                                                                                                                        | 50779<br>333<br>Q1FY24<br>7.8<br>-1.1<br>-85 <sup>Q2FY24</sup><br>73.6<br>3.9 <sup>Mar23</sup><br>17.1 <sup>Mar23</sup><br>FY23                                                             | 39624<br>472<br>Q2FY23<br>6.2<br>-3.8<br>-103 <sup>Q3FY23</sup><br>74.0<br>5.0 <sup>Sep'22</sup><br>16.0 <sup>Sep'22</sup>                                                                              |
| US Non-Farm Payroll<br>Variable<br>GDP Growth<br>CAD<br>OMOs (Net)<br>Capacity Utilisation<br>Gross NPA<br>CRAR<br>CRAR<br>Variable<br>GDP Growth                       | ₹ Bn<br>'000<br>QUART<br>Wnit<br>% GDP<br>₹ Bn<br>%<br>%<br>%<br>%<br>ANNL<br>Unit<br>% YoY                                                           | 52740<br>353<br>ERLY TRACKER<br>Q2FY24<br>7.6<br>-1.0<br>-100 <sup>Q3FY24</sup><br>74.0<br>3.2 <sup>Sep23</sup><br>16.8 <sup>Sep23</sup><br>JAL TRACKER<br>FY24<br>7.3                                                                                                                                                                                                 | 50779<br>333<br>Q1FY24<br>7.8<br>-1.1<br>-85 <sup>02FY24</sup><br>73.6<br>3.9 <sup>Mar23</sup><br>17.1 <sup>Mar23</sup><br>FY23<br>7.2                                                      | 39624<br>472<br>Q2FY23<br>6.2<br>-3.8<br>-103 <sup>Q3FY23</sup><br>74.0<br>5.0 <sup>Sep'22</sup><br>16.0 <sup>Sep'22</sup><br>16.0 <sup>Sep'22</sup>                                                    |
| US Non-Farm Payroll<br>Variable<br>GDP Growth<br>CAD<br>OMOs (Net)<br>Capacity Utilisation<br>Gross NPA<br>CRAR<br>Variable<br>GDP Growth<br>Agri. & Allied             | ₹ Bn<br>'000<br>QUART<br>Wnit<br>% GDP<br>₹ Bn<br>%<br>%<br>%<br>%<br>ANNL<br>Unit<br>% YoY<br>% YoY                                                  | 52740<br>353<br>ERLY TRACKER<br>Q2FY24<br>7.6<br>-1.0<br>-100 <sup>Q3FY24</sup><br>74.0<br>3.2 <sup>Sep23</sup><br>16.8 <sup>Sep23</sup><br>JAL TRACKER<br>FY24<br>7.3<br>1.8                                                                                                                                                                                          | 50779<br>333<br>Q1FY24<br>7.8<br>-1.1<br>-85 <sup>02FY24</sup><br>73.6<br>3.9 <sup>Mar23</sup><br>17.1 <sup>Mar23</sup><br>FY23<br>7.2<br>4.0                                               | 39624<br>472<br>Q2FY23<br>6.2<br>-3.8<br>-103 <sup>Q3FY23</sup><br>74.0<br>5.0 <sup>Sep'22</sup><br>16.0 <sup>Sep'22</sup><br>16.0 <sup>Sep'22</sup><br>9.1<br>3.5                                      |
| US Non-Farm Payroll<br>Variable<br>GDP Growth<br>CAD<br>OMOs (Net)<br>Capacity Utilisation<br>Gross NPA<br>CRAR<br>Variable<br>GDP Growth<br>Agri. & Allied<br>Industry | ₹ Bn<br>'000<br><b>QUART</b><br>Wnit<br>% GDP<br>₹ Bn<br>%<br>%<br>%<br>%<br><b>ANNU</b><br>Unit<br>% YoY<br>% YoY<br>% YoY                           | 52740<br>353<br>ERLY TRACKER<br>Q2FY24<br>7.6<br>-1.0<br>-100 <sup>Q3FY24</sup><br>74.0<br>3.2 <sup>Sep23</sup><br>16.8 <sup>Sep23</sup><br>JAL TRACKER<br>FY24<br>7.3<br>1.8<br>7.9                                                                                                                                                                                   | 50779<br>333<br>Q1FY24<br>7.8<br>-1.1<br>-85 <sup>02FY24</sup><br>73.6<br>3.9 <sup>Mar23</sup><br>17.1 <sup>Mar23</sup><br>FY23<br>7.2<br>4.0<br>4.4                                        | 39624<br>472<br>Q2FY23<br>6.2<br>-3.8<br>-103 <sup>Q3FY23</sup><br>74.0<br>5.0 <sup>Sep'22</sup><br>16.0 <sup>Sep'22</sup><br>16.0 <sup>Sep'22</sup><br>9.1<br>3.5<br>11.6                              |
| US Non-Farm Payroll Variable GDP Growth CAD OMOs (Net) Capacity Utilisation Gross NPA CRAR Variable GDP Growth Agri. & Allied Industry Services                         | ₹ Bn<br>'000<br><b>QUART</b><br>%<br>% GDP<br>₹ Bn<br>%<br>%<br>%<br>%<br>%<br><b>ANNU</b><br><b>Unit</b><br>% YoY<br>% YoY<br>% YoY<br>% YoY         | 52740<br>353<br>ERLY TRACKER<br>Q2FY24<br>7.6<br>-1.0<br>-100 <sup>Q3FY24</sup><br>74.0<br>3.2 <sup>Sep23</sup><br>16.8 <sup>Sep23</sup><br>DAL TRACKER<br>FY24<br>7.3<br>1.8<br>7.9<br>7.7                                                                                                                                                                            | 50779<br>333<br>Q1FY24<br>7.8<br>-1.1<br>-85 <sup>02FY24</sup><br>73.6<br>3.9 <sup>Mar23</sup><br>17.1 <sup>Mar23</sup><br>7.2<br>4.0<br>4.4<br>9.5                                         | 39624<br>472<br>Q2FY23<br>6.2<br>-3.8<br>-103 <sup>Q3FY23</sup><br>74.0<br>5.0 <sup>Sep'22</sup><br>16.0 <sup>Sep'22</sup><br>16.0 <sup>Sep'22</sup><br>9.1<br>3.5<br>11.6<br>8.8                       |
| US Non-Farm Payroll Variable GDP Growth CAD OMOs (Net) Capacity Utilisation Gross NPA CRAR Variable GDP Growth Agri. & Allied Industry Services CAD                     | ₹ Bn<br>'000<br>QUART<br>Wnit<br>% GDP<br>₹ Bn<br>%<br>%<br>%<br>%<br>%<br>ANNL<br>Unit<br>% YoY<br>% YoY<br>% YoY<br>% YoY                           | 52740<br>353<br>ERLY TRACKER<br>Q2FY24<br>7.6<br>-1.0<br>-100 <sup>Q3FY24</sup><br>74.0<br>3.2 <sup>Sep23</sup><br>16.8 <sup>Sep23</sup><br>16.8 <sup>Sep23</sup><br>16.8 <sup>Sep23</sup><br>16.8 <sup>Sep23</sup><br>16.8 <sup>Sep23</sup><br>16.8 <sup>Sep23</sup><br>16.8 <sup>Sep23</sup><br>16.8 <sup>Sep23</sup><br>16.8 <sup>Sep23</sup><br>17.7<br>-1.6 (SBI) | 50779<br>333<br>Q1FY24<br>7.8<br>-1.1<br>-85 <sup>02FY24</sup><br>73.6<br>3.9 <sup>Mar23</sup><br>17.1 <sup>Mar23</sup><br>7.2<br>4.0<br>4.0<br>4.4<br>9.5<br>-2.0                          | 39624<br>472<br><b>Q2FY23</b><br>6.2<br>-3.8<br>-103 <sup>Q3FY23</sup><br>74.0<br>5.0 <sup>Sep'22</sup><br>16.0 <sup>Sep'22</sup><br>16.0 <sup>Sep'22</sup><br>9.1<br>3.5<br>11.6<br>8.8<br>-1.2        |
| US Non-Farm Payroll Variable GDP Growth CAD OMOs (Net) Capacity Utilisation Gross NPA CRAR Variable GDP Growth Agri. & Allied Industry Services CAD Fiscal Deficit      | ₹ Bn<br>'000<br><b>QUART</b><br>% GDP<br>₹ Bn<br>%<br>%<br>%<br>%<br><b>ANNU</b><br><b>Unit</b><br>% YoY<br>% YoY<br>% YoY<br>% YoY<br>% YoY<br>% YoY | 52740<br>353<br>ERLY TRACKER<br>Q2FY24<br>7.6<br>-1.0<br>-100 <sup>Q3FY24</sup><br>74.0<br>3.2 <sup>Sep23</sup><br>16.8 <sup>Sep23</sup><br>JAL TRACKER<br>FY24<br>7.3<br>1.8<br>7.9<br>7.7<br>-1.6 (SBI)<br>5.8                                                                                                                                                       | 50779<br>333<br>Q1FY24<br>7.8<br>-1.1<br>-85 <sup>Q2FY24</sup><br>73.6<br>3.9 <sup>Mar23</sup><br>17.1 <sup>Mar23</sup><br>17.1 <sup>Mar23</sup><br>7.2<br>4.0<br>4.4<br>9.5<br>-2.0<br>6.4 | 39624<br>472<br><b>Q2FY23</b><br>6.2<br>-3.8<br>-103 <sup>Q3FY23</sup><br>74.0<br>5.0 <sup>Sep'22</sup><br>16.0 <sup>Sep'22</sup><br>16.0 <sup>Sep'22</sup><br>9.1<br>3.5<br>11.6<br>8.8<br>-1.2<br>6.8 |
| US Non-Farm Payroll Variable GDP Growth CAD OMOs (Net) Capacity Utilisation Gross NPA CRAR Variable GDP Growth Agri. & Allied Industry Services CAD                     | ₹ Bn<br>'000<br>QUART<br>Wnit<br>% GDP<br>₹ Bn<br>%<br>%<br>%<br>%<br>%<br>ANNL<br>Unit<br>% YoY<br>% YoY<br>% YoY<br>% YoY                           | 52740<br>353<br>ERLY TRACKER<br>Q2FY24<br>7.6<br>-1.0<br>-100 <sup>Q3FY24</sup><br>74.0<br>3.2 <sup>Sep23</sup><br>16.8 <sup>Sep23</sup><br>16.8 <sup>Sep23</sup><br>16.8 <sup>Sep23</sup><br>16.8 <sup>Sep23</sup><br>16.8 <sup>Sep23</sup><br>16.8 <sup>Sep23</sup><br>16.8 <sup>Sep23</sup><br>16.8 <sup>Sep23</sup><br>16.8 <sup>Sep23</sup><br>17.7<br>-1.6 (SBI) | 50779<br>333<br>Q1FY24<br>7.8<br>-1.1<br>-85 <sup>02FY24</sup><br>73.6<br>3.9 <sup>Mar23</sup><br>17.1 <sup>Mar23</sup><br>7.2<br>4.0<br>4.0<br>4.4<br>9.5<br>-2.0                          | 39624<br>472<br>Q2FY23<br>6.2<br>-3.8<br>-103 <sup>Q3FY23</sup><br>74.0<br>5.0 <sup>Sep'22</sup><br>16.0 <sup>Sep'22</sup><br>16.0 <sup>Sep'22</sup><br>9.1<br>3.5<br>11.6<br>8.8<br>-1.2               |